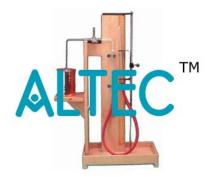

## **Constant Pressure Air Thermometer**

Jolly's thermometer bulb connected via a 3-way stopcock to mercury tube. Sliding indicator on right hand limb, with reservoir sliding on vertical clamping rod. Metal vessel to surround the bulb. Mounted on wooden stand, height 740 mm. All glass parts except reservoir are made of borosillicate glass.