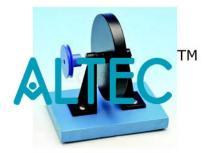

#### Fly Wheel Unit

To show qualitatively energy conversion from one form of energy to another in different ways. The kit comprises a number of separately available units. All units are mounted on a 160 x 140 mm base and have 4 mm socket terminals where needed. Steel fly wheel 100 mm diam. with pulley 20 mm diam. on shaft held in brackets, mounted on base.