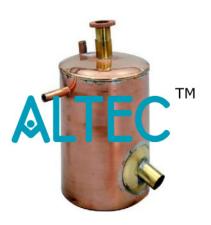

## **Steam Heater**

Copper cylindrical vessel  $180 \times 115$  mm with steam vent and a vertical tube terminating in chute passing through side of vessel. A brass tube sliding fit in the central tube, with lower angle cut to seal the chute, enables heated material to be transferred to calorimeter without loss of heat