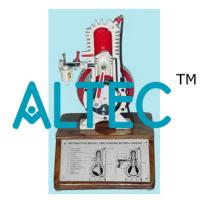

#### Two Stroke Petrol Engine Model

Sectional, to enable all moving parts to be seen clearly. Where required, a simple carburettor is depicted in cross section, & a low voltage bulb is used to simulate action of spark plug. Internal passages are suitably coloured to show nature of gases passing through them. All models are of cast alloy and each is fitted on a base. Showing internal structure & perating principles of a simple piston air cooled two stroke engine, Mounted on a polished wood base with schematic diagram, overall height 360 mm approx