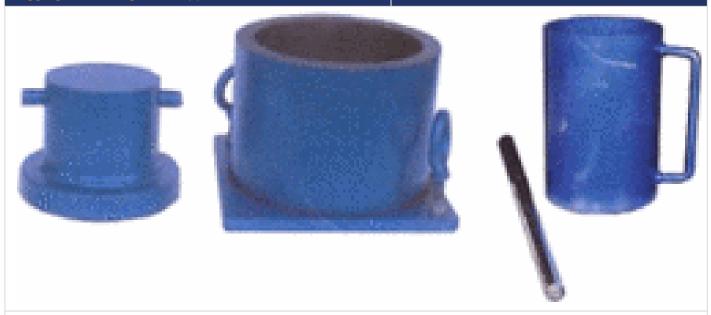

#### **Aggregate Rushing Value Apparatus**

Consists of Case hardened Mild steel cylindrical container of 150mm dia + 0.5mm x 130mm to 140mm high with base plate 200 to 230mm square x 6mm thick. A plunger of 148mm + 0.5mm dia x 100 to 115mm high. All parts directly coming in to contact with the specimen during the test are made of mild steel duly case hardened. Supplied complete with tamping rod, 16mm dia x 600mm long, one end rounded.