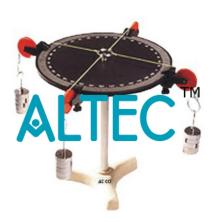

## Force Table

For experimentally verifying the laws of triangle, parallelogram and polygon of forces. Comprising of a circular 40 cm. diameter aluminium disc, graduated into 360 degrees. Complete with levelling screws, clamping device to fix the table at any desired angel, five sliding clamp pulleys, central ring, string and five sets of iron. nickelled slotted weights, each set containing nine weights and one hanger of 50gms. each.