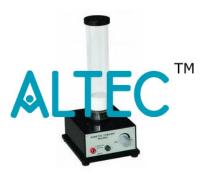

## **Kinetic Theory Model**

To simulate the behaviour of a gas as its molecules gain energy. Comprises a 50 mm diam. clear acrylic tube of 380 mm height, its lower end enclosing a vibrator beneath a diaphragm. With a loose cover for the upper end, two expanded polystyrene pistons and a supply of metal spheres. Complete with a 6V electric motor to drive the vibrator.