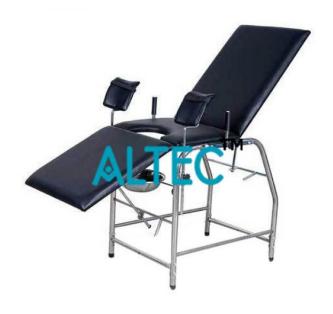

## **Technical Specification:**

Gynecological examination and delivery table, 3 sections

Mounted on 4 sturdy supports, all finished with height adjustable feet

All sections fitted with non-removable padded upholstery

Robust mechanics allow for manual repositioning of all sections between gynecological and obstetric use

#### Back section:

Adjustable via secured pawl and gear ratchet, safe for patient and operator

### Pelvic section:

Can be tilted to Trendelenburg position with lever handle

Sides of this section are fit with vertical handgrips, length 20 cm

Padded knee crutches are height and width adjustable, set with robust clamps with heavy knob

Fixing of the crutch holders is solid steel and welded to the frame of the bed

This section integrates a support for a slide-out basin-tray

Leg section:

Recesses entirely downwards, 90 degrees

When elevated and fully extended, all sections align to perfectly flat surface.