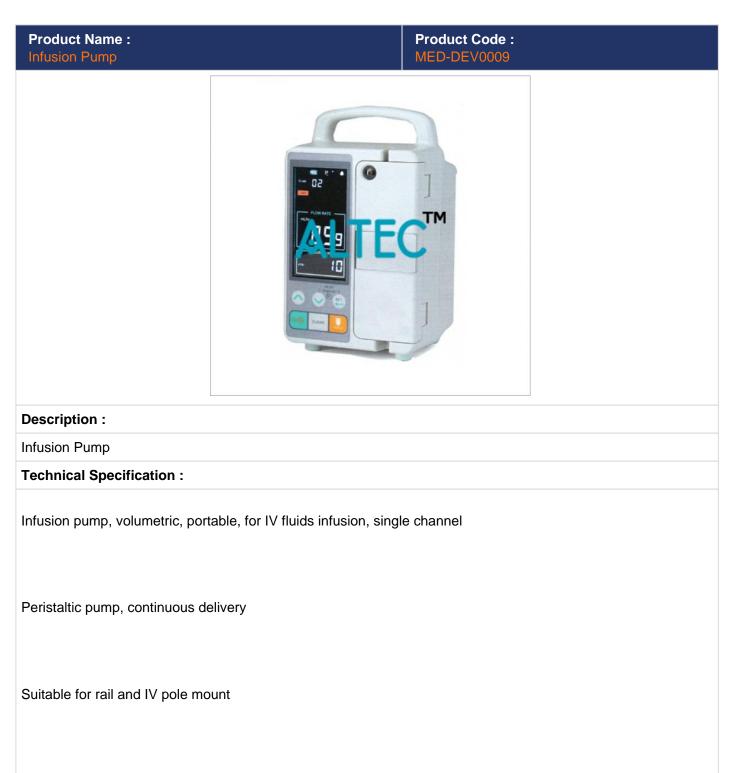

## 

Email : sales@equipmentsexporters.com Phone: +91-9311469084

Bolus program, range :100 - 900 ml/h

Air bubble detection; Occlusion detection

Battery autonomy: > 5 h (at 30 ml/h)

Integrated battery charger

Power requirements: 110 - 220 V / 50 - 60 Hz.

Power consumption: 25 W

Programmable infusion by volume, time and flow-rate

Volume limit range 1 – 9,999 ml, 1 ml step

Sturdy construction, splash- and shock-proof, plastic enclosure.

Open system, compatible with commercial infusion sets

Flow-rate range 1 – 1,200 (minimum guaranteed) ml/h, 1 ml/h step, accuracy  $\pm$  5 %

Battery and AC powered, with automatic switch between modes and automatic recharge when connected to mains

Display and control panel with visualisation of all working parameters and system messages

Audio/visual alarms, with silencing feature, for: occlusion, air-in-line, door open, status and end of infusion/program, battery/power supply status and failure, system errors