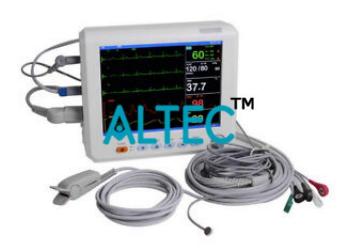

**Product Name:** 

Portable Patient Monitor

Product Code: MED-DEV0008

## **Description:**

Portable Patient Monitor