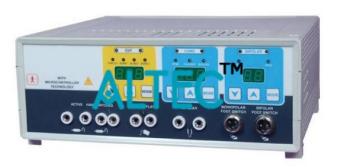

**Product Name:** 

Electro Surgical Unit

Product Code: MED-DEV0006

## **Description:**

Electro Surgical Unit

## **Technical Specification:**

Microprocessor controlled generator

Output frequency 330 - 430 kHz

Mono-polar and bi-polar output

CUT mono-pola

Power consumption 500 - 700 W

Supplied with cart, 4 anti-static swivel castors, 2 with brakes, a drawer and storage for foot switch