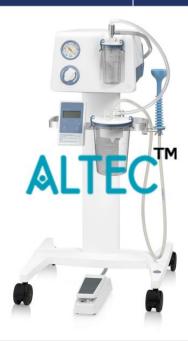

## **Description:**

Manual Bird Vacuum Extractor Complete Set

## **Technical Specification:**

Accuracy vacuum gauge: approx. 2.5 %

Power requirements: 220V/50Hz

Power consumption: 50W

Gauge dial, minimal graduation: 5kPa/37.5 mmHg

| Suction flow maximum: approx. 30L/min                                                            |
|--------------------------------------------------------------------------------------------------|
| With vacuum control button and on/off-switch                                                     |
| With foot pedal with operate/stop switch                                                         |
| Vacuum range, adjustable: from 0 to approx90 kPa/ -675 mmHg                                      |
| Vacuum extractor system to assist vaginal deliveries in a delivery room setting                  |
| Electrically powered vacuum/suction pump creates and maintains                                   |
| Front panel informs actual vacuum created, with dial gauge in kPa and mmHg                       |
| Plastic (PSU, autoclavable) vacuum/collection bottle, with filter keeps circuitry clean          |
| Device has sturdy shock resistant and electrically isolated housing, easy to move and easy clean |
| All parts of the vacuum extractor can be disassembled, relevant parts can be autoclaved at 121°C |
|                                                                                                  |