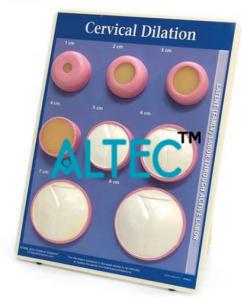

#### **Description :**

Cervical Dilatation Model

#### **Technical Specification :**

Lifelike, three-dimensional model used for training cervical dilatation observation for childbirth management

Allows inspection with speculum.

Realistic models represent changes in dilation up to 10 cm.

To be used as a table top, as well as wall mountable.