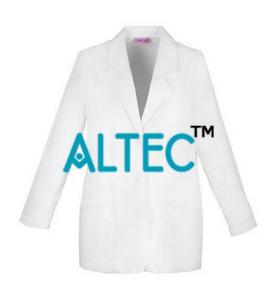

**Unisex Medical Coat** 

## **Technical Specification:**

Unisex medical coat with long sleeves

Notched lapel collar

Mid-thigh length

Color: white

| Material: polyester /cotton fabric        |
|-------------------------------------------|
| Weight per m2: 175g-240g                  |
| Snap closure or button front closure      |
| Two patch pockets and a chest pocket      |
| Washing: normal; resists to chlorine 0.1% |
| Multiple use                              |