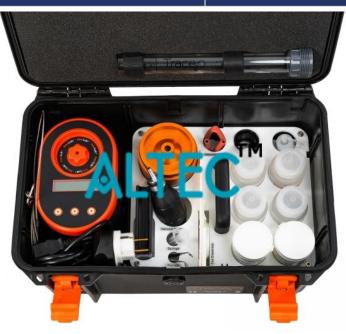

### Product Name :

**Emergency Water Testing Kit** 

#### **Description :**

**Emergency Water Testing Kit** 

#### **Technical Specification :**

This Emergency Water Testing Kit is composed of a Simple Chlorine/pH test kit for quick on-site visual measuring of residual chlorine and pH values in (drinking) water.

Supplied with additional reagents in 250 tablets pack for both parameters to compose a kit which provides for more than 250 tests each of FAC and PH.

The Pool tester has one colorimetric scale for pH and one scale for Chlorine on the same transparent plastic material block.

This Testing Kit is basically containing and referring to following material codes and specifications:

Pool Tester, visual, block type

DPD 1 (Free Chlorine) rapid dissolving tablets 250 pack

Phenol Red rapid dissolving tablets 250 pack