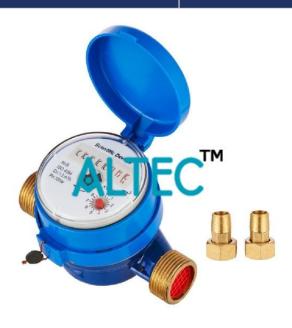

**Product Name:** 

Multi or Single Jet Water Meter

Product Code:

## **Description:**

Multi or Single Jet Water Meter

## **Technical Specification:**

Multi-jet or single-jet type water meter suitable for horizontal and/or vertical installations.

Testing pressure 20 bars.

Testing temperature 50°C.

Nominal bore diameter 13 mm (1/2 inch).