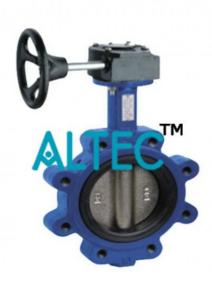

## **Description:**

Wafer Style Butterfly Valve

## **Technical Specification:**

Butterfly valve, ductile iron, for pipes of 100 mm/4" nominal diameter, rated for 10 Bar pressure.

Wafer style butterfly valve, for sandwich mounting between two flanges.

Ductile cast iron body with positioning lugs.

Lever action with lip seal.

| Free flowing and quick acting                                                                 |
|-----------------------------------------------------------------------------------------------|
| For water distribution pipelines.                                                             |
| DCI disc and Stainless Steel stem/shaft/axle and seat.                                        |
| Used to either start or stop, and also suitable for regulating (or throttling) speed of flow. |