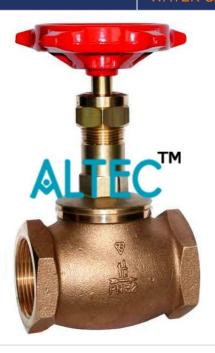

## **Description:**

Bronze Globe Valve for Water

## **Technical Specification:**

Bronze globe valve for water distribution pipelines.

Used for either starting or stopping flow, and also suitable for regulating (or throttling) speed of flow.

Non-rising spindle, closing clockwise by a handwheel.

Female threaded ends.

Nominal diameters: 20 mm/3/4".