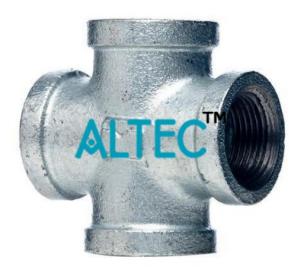

**Product Name:** 

Cross Equal for Galvanized Iron Water Pipes

Product Code:

## **Description:**

Cross Equal for Galvanized Iron Water Pipes

## **Technical Specification:**

Fittings for galvanized water pipe, equal cross, all female, made of malleable cast iron, hot dip galvanized,

and threaded after galvanizing.

Rated for 14 bar (200 lb/sq inch) pressure.

Internal female parallel thread.