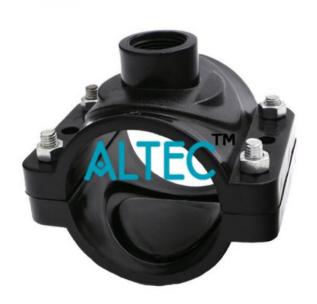

## **Description:**

Saddle Clamp

## **Technical Specification:**

Clamp saddle connector, for use on HDPE pipes, single middle outlet, female threaded for G.I. pipes.

Material: Reinforced, high impact strength polypropylene (UV stabilized).

Suitable temperature range: 0 to 50°C.

Approved for use with drinking water.

Outside/nominal diameters: 110 mm x 1/2".

Pressure rating: 10 bar at 20°C.