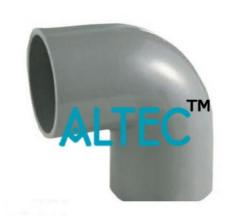

**Product Name:** 

Elbow Equal

Product Code: WATER-SAN0020

## **Description:**

Elbow Equal

## **Technical Specification:**

Equal elbow, female x female, solvent cement jointing, for use with PVC pipes.

Pressure rating: 10 bar at 20°C.

Outside diameter of pipes: 32 mm.

Material: uPVC (Un-plasticized Polyvinyl Chloride).

Suitable temperature range: 0 to 50  $^{\circ}\text{C}.$ 

Approved for use with drinking water.