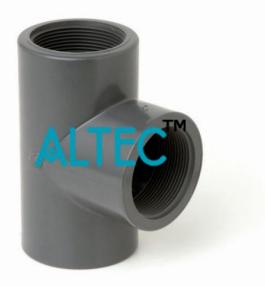

#### **Description :**

Tee Adaptor Female Ends

#### **Technical Specification :**

Tee, adaptor, two female ends solvent cement fixing for use with PVC pipes and one connection female threaded for G.I. pipes.

Material: uPVC (Un-plasticized Polyvinyl Chloride).

Outside/nominal diameters of pipes: 110 mm x 4".

Pressure rating: 10 bar at 20°C.

Suitable temperature range: 0 to 50°C.

Approved for use with drinking water.