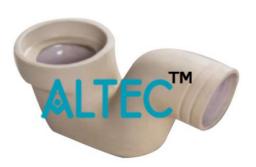

## **Technical Specification:**

The pan is molded in PP and can be bolted to the underside of squatting plate using the fasteners provided.

There are 2 types of traps, a "P" trap and a Goose neck trap, both of which are molded in HDPE.

The trap is fixed to the pan using the adhesive that has been provided.

Pan and "P" trap, for squatting plate 120 x 80 cm.

Pan: Weight 500 g, length 470 mm, width 250 mm, height 345 mm, thickness 2 mm, exit pipe size (OD) 81 mm.

Trap: Inlet pipe size (ID) 81 mm, water-seal 20 mm.

Address: 75, Lajpat Nagar-IV, New Delhi-110024 Phone: +91-9311469084