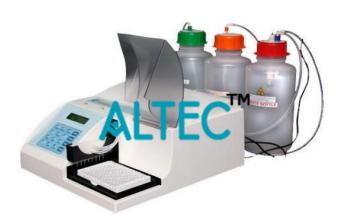

## **Technical Specification:**

ELISA, washer, 8 channel

Micro-plate or strip washer for ELISA.

Wash cycles: Between 1 to 10

Dispensing volumes from 25 to 3000ul

Wash parameters include: 16-character assay name, number of cycles, wash volume, flow rate and variable soak times, aspiration and dispensing.

Power: 220V/50Hz, with voltage surge protection

Soak time: 1-600 seconds

Platform: bench-top, open and automatic system

8-channel strip manifold

Accommodates flat, round, U or V-shaped bottom plates.

75 user-definable protocols.

Built-in vacuum & pressure pump assembly.

With bottles for waste, rinse and wash solutions.

Fluid flow rate in 150 to 1000ul/well/second to accommodate cellular assays.

Spill-over protection & electronics isolated from fluidics.