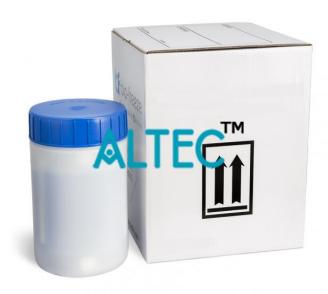

## **Technical Specification:**

Packaging box for transportation of infectious substance.

Capacity: 4 to 6 vacuum tubes in size 5 to 7ml

Secondary packing: Plastic container, 40x150mm (diam x h).

Fitted with absorbent material.

Tertiary packing: Very strong cardboard.

with minimal dimensions, includes integrated space for 0.3L cool-pack or dry-ice.

Leak-proof box, with inserts providing barriers.

**Website:** www.equipmentsexporters.com, **Email:** sales@equipmentsexporters.com **Address:** 75, Lajpat Nagar-IV, New Delhi-110024 **Phone:** +91-9311469084