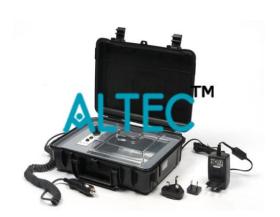

Total weight: 1.2kg (approx.)

Capacity app. 1.0 litre. Clear lid.

Supplied with separate 12V vehicle and 240V mains adaptors.

Portable mini-incubator incorporated in a robust moulded carrying case, with transparent polycarbonate cover.

Power: The incubator runs on 12 Volts DC from the mains adaptor or from a vehicle 12V cigar lighter cable.

Universal power supply will have automatic voltage selection/range (110/240 Volts) and be supplied with interchangeable worldwide mains power plugs w/adaptor.