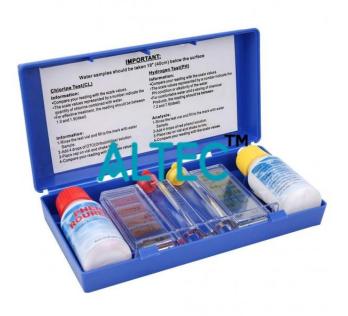

## **Technical Specification:**

A simple field testing kit for the rapid measuring of free Chlorine and pH values in water.

Supplied with rapid dissolving tablets for min. 250 tests.

The Pool tester has one colorimetric scale for pH and one scale for Chlorine on the same transparent plastic material block.

This Emergency Water Testing Kit is composed of a Simple Chlorine/pH test kit (Pool Tester) for quick on-site visual measuring of residual chlorine and pH values in (drinking) water, supplied with additional reagents in 250 tablets pack for both parameters to compose a kit which

| provides for more than 250 tests each of FAC and PH. |
|------------------------------------------------------|
| Measuring ranges:                                    |
| For Chlorine from 0.1 to 3.0 mg/l (approx.)          |
| For pH from 6.8 to 8.2.                              |