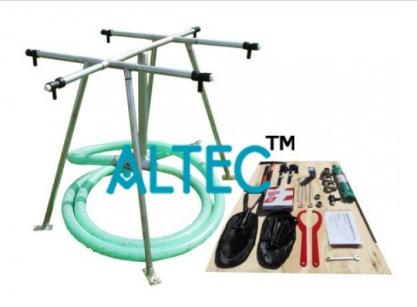

### **Technical Specification:**

Water distribution kit (tap stand) to be used with collapsible water tanks.

The stand is made of hot dipped galvanized steel pipes or hot rolled galvanized steel sections.

#### Supplied with:

Four sturdy legs (or two "A" frames), each leg fitted with a drilled plate for holding down purposes.

1 x 1 ½" (40 mm) male threaded riser pipe.

2 male threaded Guillemin or Storz couplings.

1 central, horizontal distribution pipe.

2 x 3/4" (20 mm) female threaded caps.

7 x Female threaded  $\frac{3}{4}$ " (20 mm) self-closing taps.

- 4 rolls of teflon tape (12 mm x 12 meters each).
- 6 x Male threaded tap pipes welded to the central distribution pipe.
- 1 piece of wire netting for concrete slab, 0.9 x 1.5 meters each.
- 4 plated pegs for fixing down of the tap stand, each 30 cm long, minimum diameter 12 mm.

Minimum discharge rate per tap: 10 liters per minute at one meter head, operation range: Up to 4 bars.

1 Female threaded 2"-1  $\frac{1}{2}$ " (50 mm-40 mm) junction tee with closing(for the connection to the storage tank or to other tap stands).