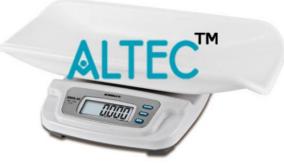

#### Product Name : Electronic Baby Scale

#### **Description :**

Electronic Baby Scale

#### **Technical Specification :**

Weighing range: 0 - 10kg

Minimum graduation: 5g.

Accuracy: ±5g.

Display: Large LCD

Power: 220 V/50Hz

Reading time max 5 seconds.

Splash proof and shock resistant light-weight body.

Smooth surface/finishing for easy cleaning/disinfection.

Display cover made of durable, transparent plastic.

Colour: white or similar: off-white, cream, light grey etc.

Functions: automatic switch-off, TARE, HOLD, auto-calibration with each switch-on.