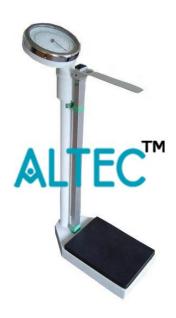

**Product Name:** 

Mechanical Adult Scale

Product Code:
ANT-PMC0007

## **Description:**

Mechanical Adult Scale

## **Technical Specification:**

Beam type mechanical scale for adults

Minimum graduation: 100g

Reading time in seconds: < 15 seconds

Measuring range: from 5 up to a minimum of 180kg.

With easy zero adjustment possibility.

No height measuring rod included. Hand pole attached.

Display: easily readable in low light working situations, black Coloured numbers on silver surface. Can be read from both sides.

**Website:** www.equipmentsexporters.com, **Email:** sales@equipmentsexporters.com **Address:** 75, Lajpat Nagar-IV, New Delhi-110024 **Phone:** +91-9311469084