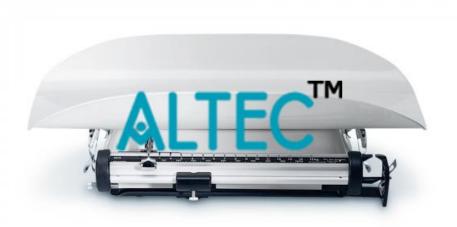

**Product Name:** 

Beamtype Infant Scale

Product Code: ANT-PMC0006

## **Description:**

Beamtype Infant Scale

## **Technical Specification:**

Beam type mechanical scale for infants

Measuring range: 0-16kg

Minimum graduation: 5g

Reading time in seconds: about 30 seconds

With easy zero adjustment possibility.

Removable curved tray.

Adjustable feet allow for horizontal levelling.

With stabilizing mechanism for faster reading of results.

Built in round level bubble with indication of center.

Display: easily readable in low light working situations, signal white Coloured numbers on black surface.