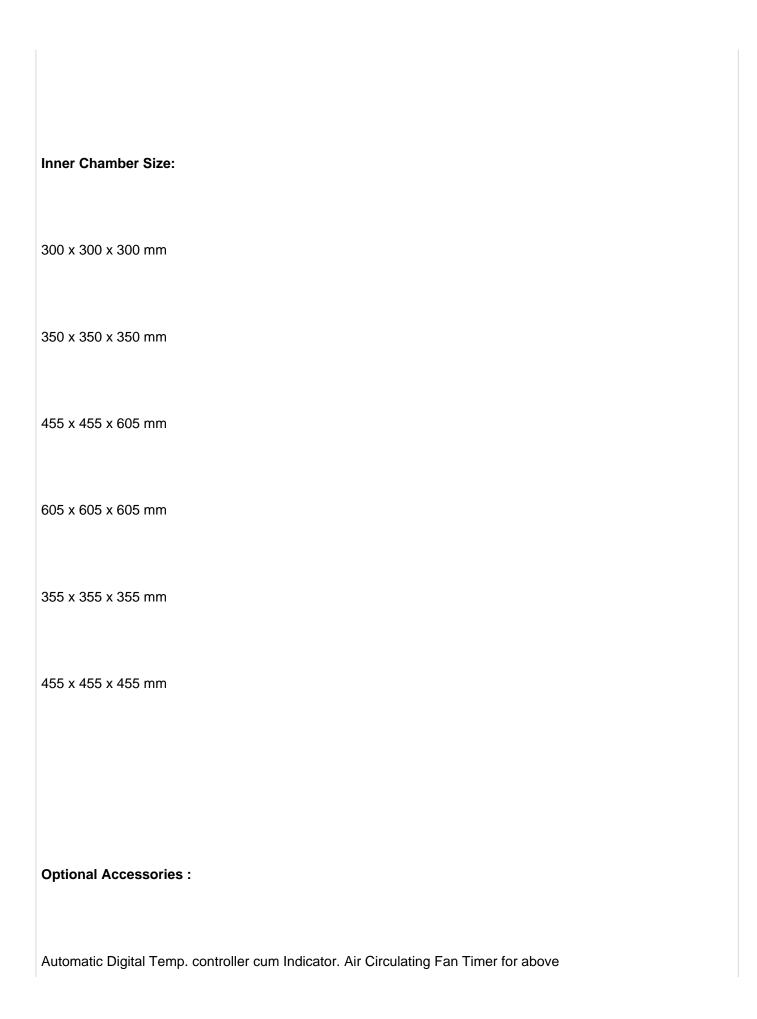

## **Technical Specification:**

The lower chamber works as incubator and th upper chamber works as oven.

Temperature of both the chambers is controlled separately by individual solid state temperature controller-cumindicators.

This unit consist of two chambers.

Fitted with air circulation fan for temperature uniformity.