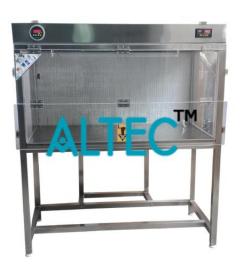

## **Description:**

Laminar Air Flow Horizontal Stainless Steel

## **Technical Specification:**

Table top is covered with stainless steel sheet. Front door is collapsible type & side panels are fixed and made of clear thick plexi glass sheet.

The complete structure is made of stainless steel (Grade -304 20G) sheet all over Environmental air is drawn by a centri-balanced blower unit through pre filters and is thrown to work chamber through high efficiency HEPA filters retaining 99.97% particulate and Biological contaminants.

Complete with U. V. Tube, Fluorescent Tube Light, Gas cock & manometer.

| Dimention of the Working Area |  |
|-------------------------------|--|
| 3x2x2                         |  |
| 4x2x2                         |  |
| 2x2x2                         |  |
| 6x2x2                         |  |