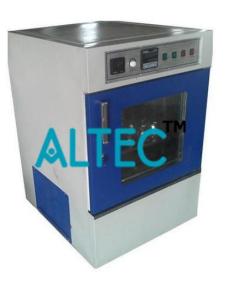

**Product Name:** 

**Orbital Shaking Incubator** 

Product Code: CLNC-LAB0017

## **Description:**

Orbital Shaking Incubator

## **Technical Specification:**

The glass window makes it possible to inspect the specimen without disturbing the inner temperature.

The lid of chest type unit is fitted with flourocent tubes of 60 cm, length, on the inner side.

The outer chamber is made of M.S. sheet duly painted and inner chamber of thick S.S. sheet.

The gap between two walls is fitted with high grade glass wool to avoid thermal loss.

| OPTIONAL ACCESSORIES:                      |  |
|--------------------------------------------|--|
|                                            |  |
| Built-in-U.V. germicidal tube light        |  |
|                                            |  |
| Additional non-shaking tray (Made of S.S.) |  |
| Additional non-original (Mado of C.C.)     |  |
|                                            |  |
| Automatic voltage stabilizer 3.0 KVA .     |  |