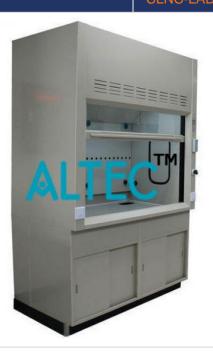

**Product Name:** 

Fume Hood Stainless Steel

Product Code: CLNC-LAB0008

## **Description:**

Fume Hood Stainless Steel

## **Technical Specification:**

The hood should be complete with an S.S. Sink, air slits, water inlet and outlet, fluorescent tube light, fire resistant electrical and an aerodynamic air baffle.

Fume cupboard made of stainless steel sheet (Grade 304 20G) with high velocity centrifugal air blower.

The air flow rate on the face should be between 90-120 ft. per min.

Front dor is up down sliding type on counter balance technology.

| Size of Working Area |
|----------------------|
| 4'x2'6"x 4'          |
| 3'x2'6"x4            |