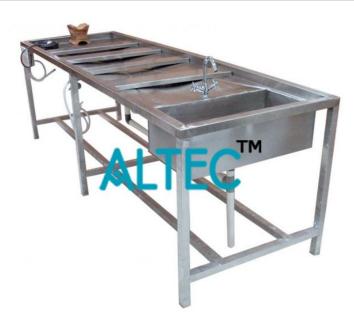

#### **Technical Specification :**

Autopsy Table is manufactured from 304 Grade Stainless Steel material

Autopsy Table is also known as Dissection table , Dissecting Table and Post Mortem Table

These Tables provide efficient and smooth working surface to the Surgeons

Autopsy tables have clean, hygienic platform for performing autopsy procedures.

These tables have large radius inside corners for easy clean up

It comes with engraved measurement scale on one side for easy measurement of cadaver

with wooden head rest

The double bowl sink is wrist operated stainless steel faucet with hot and cold water flow control valves

Autopsy Table has three solid stainless steel sliding body supports

The dimensions are 225L X 75W X 90H cm

The complete table is mounted on six legs for sturdy performance