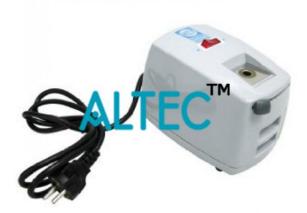

### Technical Specification:

Needle Burner and Syringe Destroyeris a must have equipment for all hospitals, clinics, medical personnel.

Higher Power for quick burning of needle.

Additional hole for syringe cutting which doubles the blade life .

Improved cutter handle design for better grip and ease of use.

It easily and safely destroys used needles and syringe hence avoiding risk of injection and re-use.

Helps eliminate accidental needle prick injuries during re-capping.

#### Features:

Light, Portale and Compact design.

Used needle, when inserted in destroyer, is burned in 2 seconds.

The syringe hub can be cut off easily by a sharp blade by pulling the handle.

Low Power Consumption.

Removable discharge tray for easy disposal of needle ash and syringe hubs.

Elegant Looks.

Works on 220V/50Hz electric supply.

Very Economical.