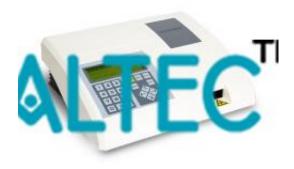

**Product Name:** 

Urine Analyzer

Product Code: AUTOUN0001

## **Description:**

Urine Analyzer

## **Technical Specification:**

LCD monitor.

Standard RS232 serial interface.

Fully auto calibration.

Super LCD monitor.

The data can be saved automatically.

Date and patient number can be input.

The color and limpidness can be input.

Single test and continuous test are available.

Adopt luminescence source with high brightness to minimize interference of the environmental light.

Wave length: 510-650nm

Throughput: 120 test/hr

Storage: 1000 patient data

Display: 240x64mm LCD monitor

Print: 57mm thermal printer

Interface: Standard RS232 serial interface

Calibration: Fully automatic calibration

Condition Temperature: 15-35?, humidity:10-85%