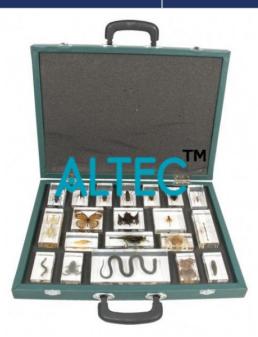

## **Technical Specification:**

27 specimens in carry case.

Dimensions: 480 x 350mm.

These durable and clear specimens in lightweight acrylic provide students with a fascinating insight into animal life.

Numerous applications.

Includes:

Cricket

Tadpole & Frog

Fish

Housefly

Ant

| Ladybug                 |
|-------------------------|
| Whitered Leaf Butterfly |
| Bat, Mantis             |
| Dragonfly               |
| Butterfly               |
| Centipede               |
| Cockroach               |
| Cicada                  |
| Tortoise                |
| Dung Beetle             |
| Honeybee                |
| Crab                    |
| Conch                   |
| Starfish                |
| Shrimp                  |
| Shell                   |
| Spider                  |
| Earthworm               |
| Grasshopper             |
| Chafer                  |
| Scorpion.               |