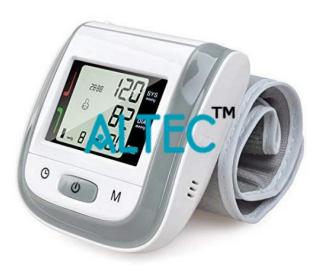

**Product Name:** 

Sphygmomanometer Digital Wrist Model

**Product Code:** 

HALTH10900008

## **Description:**

Sphygmomanometer Digital Wrist Model

## **Technical Specification:**

This unit adopts the oscillometric technology with Fuzzy Algorithm measuring the arterial blood pressure and pulse rate.

The wrist cuff is wrapped around the wrist and automatically inflated by the air pump.

| heartbeat.                                                                     |
|--------------------------------------------------------------------------------|
|                                                                                |
| Feature :                                                                      |
| Automatically inflates to correct pressure                                     |
| Display of systolic pressure, diastolic pressure and pulse rate simultaneously |
| Automatic power off after 3 minutes of no operation                            |
| 90 sets of memories  Low battery indication                                    |
| One-touch operation.                                                           |
|                                                                                |