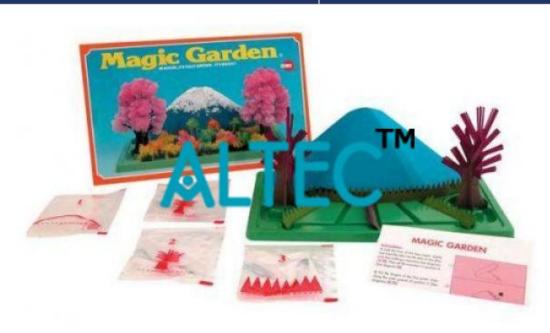

## **Description:**

Magic Garden

## **Technical Specification:**

A magic garden with trees, mountains and grass.

Everything you need to make a flowering crystal Garden is included.

After two hours the buds will start to form and in just 10 hours its fully grown.

A cutout cardboard landscape of flowers, trees and mountains that becomes covered in colourful crystal blossoms when placed in the chemical provided.

Add the magic liquid and watch your crystal garden grow. 25 cm.

See it grow before your eyes!

Includes:

Pieces to make a Car board Landscape

Magic Liquid to make the Garden Grow

1 x Plastic Tray.