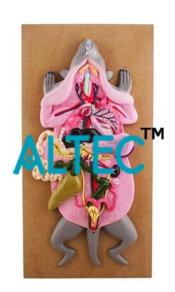

**Product Name:** 

Models Rat Dissection

Product Code: AMLSTU11100001

## **Description:**

Models Rat Dissection

## **Technical Specification:**

Mounted on a base for demonstration purposes, and is made of PVC.

Size: 61(L) x30(W) x 5(H)cm

This model is used for anatomical study, depicts a full frontal dissection for viewing major internal organs, and is numbered with a key card for identifying features.