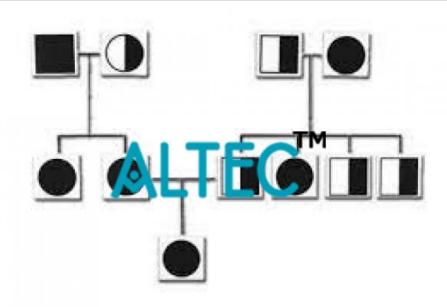

## **Technical Specification:**

Solve the puzzle of how genes are inherited and sometimes appear or disappear in families.

Using these 36 magnetic shapes, representing males and females with the three possible genetic combinations (affected, carriers or not affected), all types of inheritance (complete dominance, incomplete dominance whether autosomal or sex linked) can be investigated.