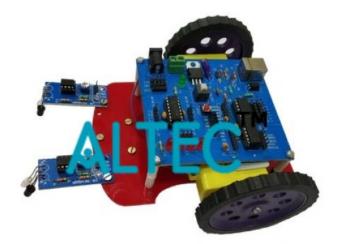

### Product Name : Programmable Robot Wireless

#### **Description :**

Programmable Robot Wireless

#### **Technical Specification :**

Contains 38 parts that can be assembled in some 10 minutes.

Comes with various basic pre-assembled options, including obstacle-avoidance car, line-following vehicle, remote control car, and can be used in multiple games like balloon bursting game, soccer playing, sumo, and etc.

Connect it to your computer via your wireless network (2.4G).

A Bluetooth version also available for connectivity to smart devices.