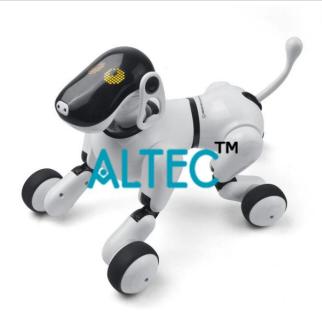

## **Description:**

Al Smart Dog

## **Technical Specification:**

Turn left/right, Voice commands interaction, Touch sensor interaction, APP control, Dancing with music, Feeding & Raising, Programming, Bluetooth speaker

Voice commands interaction.

Touch sensor interaction.

Can be used as Bluetooth Speaker.

Programming.

Playing time: about 45 mins

Control distance: about 10 meters

Charging time: about 90 mins

Accessories: USB cable

Battery for model: 1 x 3.7V 500mAh Li-po battery (included) - rechargeable by USB