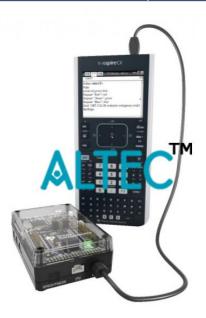

## **Technical Specification:**

Plug-and-play with graphing calculators.

Durable, made for the classroom.

I/O ports support additional components to expand System functionality.

Built-in LED, RGB, light sensor and speaker for quick coding projects.

Plug-and-play and ready-to-use with graphing calculators, the Hub enables students to learn basic coding and design, use those skills to program and build working solutions, and connect STEM concepts.

Supports an external breadboard to create and build projects

Launch Pad Board inside is the same technology used by real engineers to design products

Extended functionality

The Hub supports the CE graphing calculator and the CX handheld and software.