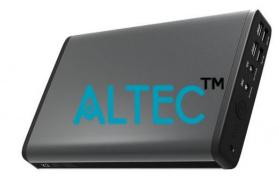

#### **Description :**

**External Battery Pack** 

**Technical Specification :** 

Convenient source of power when using components that require extra power.

Has On/Off button with a row of LEDs that momentarily indicate the battery charge when you turn the battery on.

Turns itself off after being disconnected from the Hub for about 3 minutes.

Rechargeable.