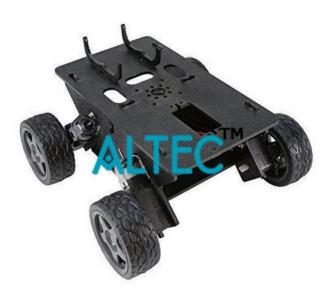

## **Description:**

Rover

## **Technical Specification:**

Programming Rover to move is a fun way to explore topics and concepts in middle grades and high school, promote collaborative problem-solving, and spark lively conversations.

A programmable robotic vehicle that puts math in motion to encourage exploration of key concepts.

The educational robotic vehicle that students program with their graphing calculators to explore topics in math, science, coding and STEM.