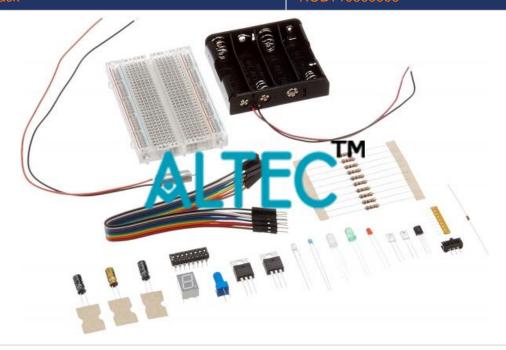

The Breadboard Pack is ideal for use in exploring electronics principles.

The Breadboard Pack contains:

Breadboard 2 x 3 inches

Forty (40) – Male to male breadboard jumper cables

Ten (10) – Male to female breadboard jumper cables

Assorted LEDs (five (5) green, ten (10) red, two (2) RGB)

Assorted resistors (ten (10) each of 100 Ohm, 1K Ohm, 10K Ohm, 100K Ohm, 10M Ohm)

Assorted capacitors (one (1) each of 100  $\mu$ F, 10  $\mu$ F, 1  $\mu$ F)

Seven segment display

940nm Infrared transmitter and receiver

SPDT slide switch

Eight-position DIP switch

Eight (8) 100 Ohm resistor SIP package

Two (2) Power MOSFET

Thermistor

Analog temperature sensor

Potentiometer with knob

Small DC motor

Diode

Light sensor

Four (4) AA battery holder