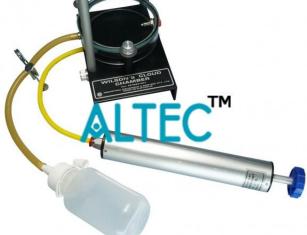

#### **Technical Specification :**

Wilson's Cloud Chamber is the classical pattern where alcohol saturates a pad in the chamber and a vacuum pump (reversed tyre pump) is used to draw a partial vacuum to super saturate the remaining air with alcohol vapour.

The alcohol vapour condenses on these ionised paths to display miniature foggy tracks inside the chamber.

These tracks can be called the path of the radiated particles.

A small alpha source in the chamber emanates particles that ionise the air particles along the path.

A light source is required (microscope lamp or similar) to illuminate the cell.